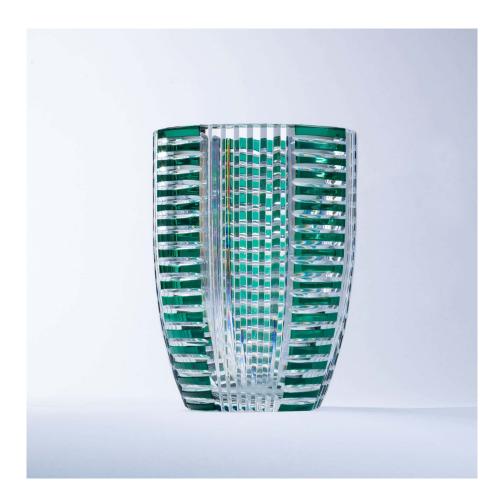

## Art Deco Emerald Green Over Clear Vase by Val St. Lambert

Dimensions

**SOLD** 

A superbly intricate and highly sophisticated lathe cut handblown vase by Val Saint-Lambert, exhibiting their signature cased glass technique where the geometric cutting reveals two-tone colours. In this instance, emerald green over clear, the vase exhibits cutting as vertical and horizontal flutes, around the flared rim. The cutting is sharp and precise. This vase was almost certainly designed by Joseph Simon, one of the master artists and head of the design team after 1926.