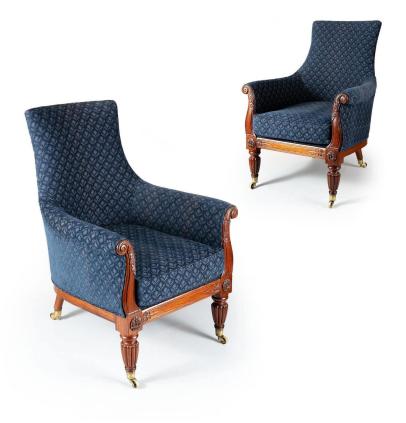

## Pair of Regency Lyre Form Rosewood Library Chairs

Pair of Regency Lyre Form Rosewood Library Chairs. Upholstered in figured blue material with loose squab seat cushions, the chairs have tall shaped and curved backs with outswept lyre-shaped arms having acanthus carved scrolling above a carved apron with foliate carved paterae to either end. Lobed and turned baluster legs with brass round cup castors.

Origin: England | Fine English Furniture, Circa 1820

£28,500

## Dimensions

Height: 97cm (38.2inches) Width: 69cm (27.2inches) Depth: 61cm (24inches)

For more information, contact info@nicholaswells.com or call +44(0)207 6920 897 or visit nicholaswells.com