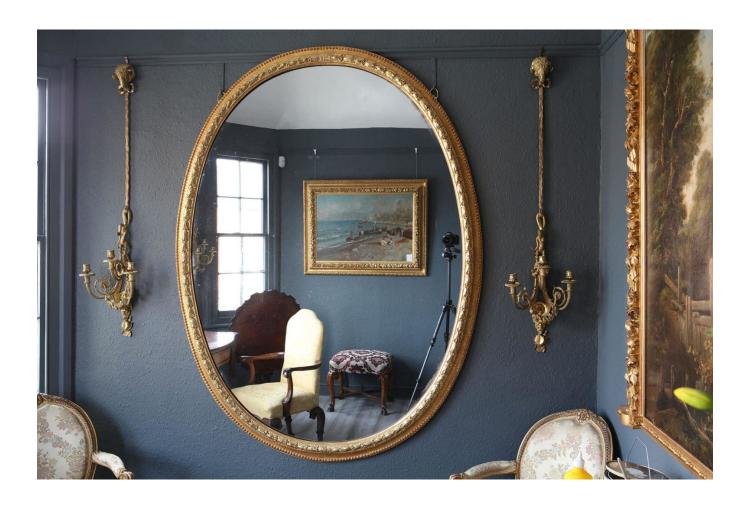

## An imposing 19th Century giltwood oval wall mirror

An imposing 19th Century giltwood oval wall mirror of grand proportions, the gilded composition frame detailed by a beaded outer edge surrounding a fine husk and berry inner, the whole piece finished and enhanced by the subtle two tone gold gilding. Original mirror plate.

A mirror of this scale makes a wonderful statement piece for an entrance hall, main staircase or large dining room.

SOLD

Dimensions

Size: 74 inches (188cm) high; 56 inches (142cm) wide

For more information, contact info@nicholaswells.com or call +44(0)207 6920 897 or visit nicholaswells.com