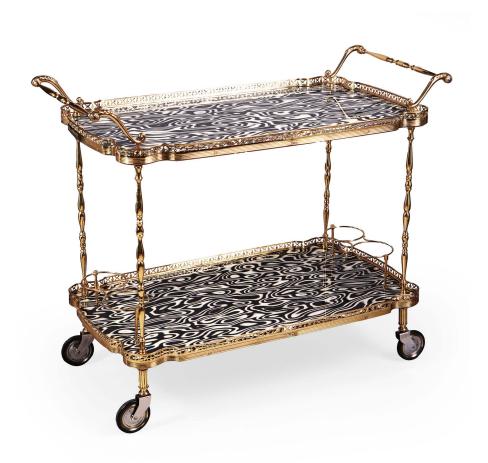

## Mid century brass and lacquer two tier tray table drinks trolley

SOLD

Dimensions

Incredible mid-century drinks trolley with new white and black highly figured veneer tops and polished lacquer finish, each tray with a shaped and pierced gallery, the upper level with two opposing handles in elegant cast brass and steel screw ends, four turned brass legs and a double bottle holder at each end, the whole on four steel castors.

Italy, circa 1960

Height 72 cm 28.5 inches

Height to top tray 64 cm 25 1/4 inches

Length across handles 85.5 cm 33 3/4 inches

Depth 45 cm 18 inches

For more information, contact info@nicholaswells.com or call +44(0)207 6920 897 or visit nicholaswells.com